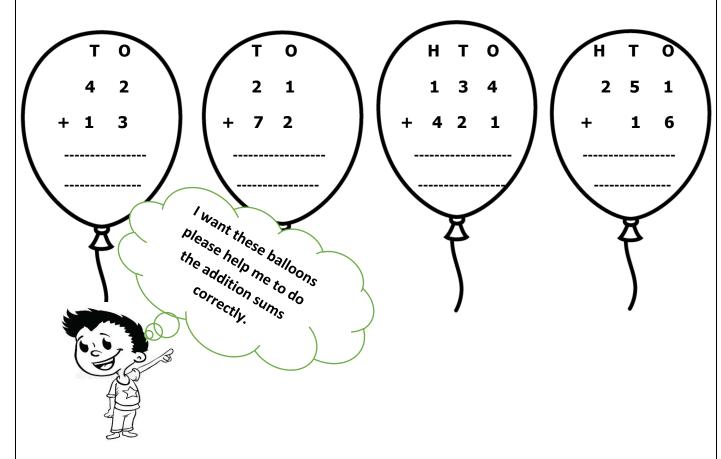

I. Raj will get these balloons only if he solves these sums correctly.

II. Add the following horizontally:

| <ol> <li>Fill in the blanks with the correct answer</li> </ol>                                        | r.               |          |                     |
|-------------------------------------------------------------------------------------------------------|------------------|----------|---------------------|
| a. The sum of 51 and 3 is equal to                                                                    | ·                |          |                     |
| b. One more than 49 is                                                                                |                  |          |                     |
| c. 7 and 10 altogether is                                                                             |                  |          |                     |
| d. 65 plus 7 is equal to                                                                              |                  |          |                     |
| e. If we add 5 to 60, we will get                                                                     |                  |          |                     |
| f. By adding 72 and 6, we will get                                                                    | <u></u> .        |          |                     |
|                                                                                                       |                  |          |                     |
| g. Adding 1 to 999 gives as the                                                                       | ne answer.       |          |                     |
| g. Adding 1 to 999 gives as the solve the following:                                                  | ne answer.       |          |                     |
|                                                                                                       |                  | low many | pencils             |
| V. Solve the following:<br>a. There are 38 long pencils and 14 short pen                              |                  | low many | pencils             |
| V. Solve the following:<br>a. There are 38 long pencils and 14 short pen                              | cils in a box. I | low many | pencils  rene us  O |
| V. Solve the following:  a. There are 38 long pencils and 14 short pen are there in total in the box? | cils in a box. I | low many | pencils rene us 0   |